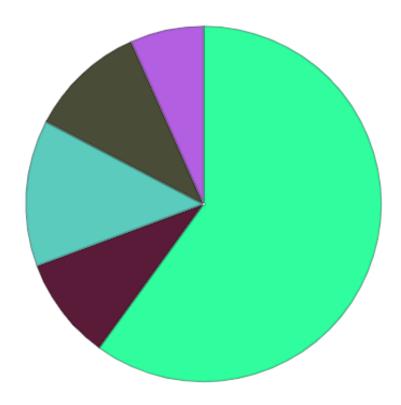

# Quel est votre niveau d'études ?

Total votes: 79

## 1. Bac+5

50 votes, 63.29% of total votes

#### 2. Bac+3/4

25 votes, 31.65% of total votes

## 3. Bac+2

3 votes, 3.8% of total votes

#### 4. Niveau Bac

1 vote, 1.27% of total votes

#### 5. Sans diplôme

0 vote, 0% of total votes