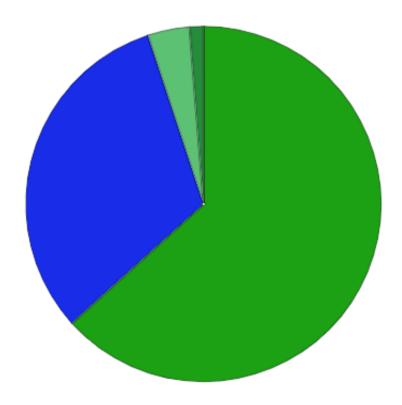

# Quel est votre statut ?

Total votes: 75

#### 1. Salarié(e) en CDI

45 votes, 60% of total votes

# 2. Salarié(e) en CDD

7 votes, 9.33% of total votes

#### 3. Stagiaire, alternant

10 votes, 13.33% of total votes

## 4. Freelance, autoentrepreneur

8 votes, 10.67% of total votes

# 5. En recherche d'emploi

5 votes, 6.67% of total votes