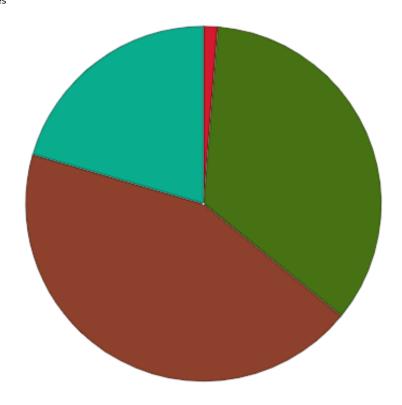

# Dans quel type de structure travaillez-vous ? Total votes: 71

# Agence de Com ou Digitale

32 votes, 45.07% of total votes

# 2. Grande enseigne ou marque

30 votes, 42.25% of total votes

#### 3. Indépendant

9 votes, 12.68% of total votes