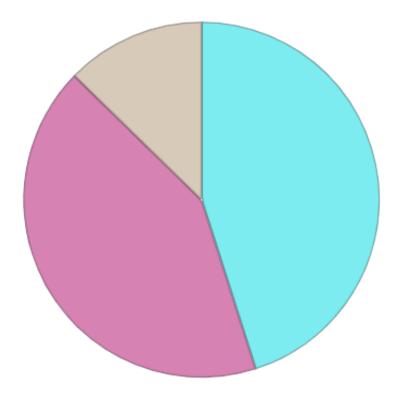

# Quel âge avez-vous ? Total votes: 78

# 1. Moins de 21 ans

1 vote, 1.28% of total votes

# 2. Entre 21 et 25 ans

27 votes, 34.62% of total votes

#### 3. 26 et 30 ans

34 votes, 43.59% of total votes

#### 4. Plus de 30 ans

16 votes, 20.51% of total votes