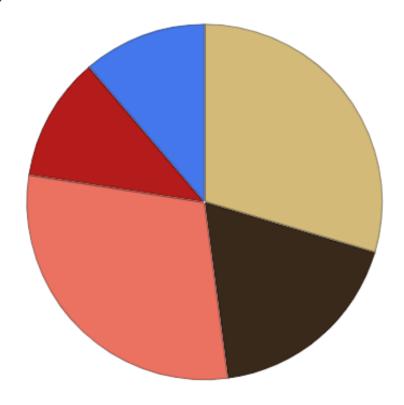

# Quel est votre niveau d'études ?

Total votes: 79

## 1. Bac+5

50 votes, 63.29% of total votes

#### 2. Bac+3/4

25 votes, 31.65% of total votes

## 3. Bac+2

3 votes, 3.8% of total votes

#### 4. Niveau Bac

1 vote, 1.27% of total votes

#### 5. Sans diplôme

0 vote, 0% of total votes