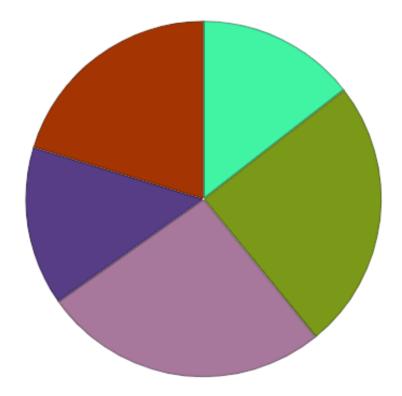

# À combien s'élève votre salaire mensuel moyen?

Total votes: 69

#### 1. > 700 Dt

10 votes, 14.49% of total votes

## 2. Entre 700 - 900 Dt

17 votes, 24.64% of total votes

#### 3. Entre 900 - 1200 Dt

18 votes, 26.09% of total votes

## 4. Entre 1200 - 1500 Dt

10 votes, 14.49% of total votes

#### 5. Plus de 1500 dinars

14 votes, 20.29% of total votes