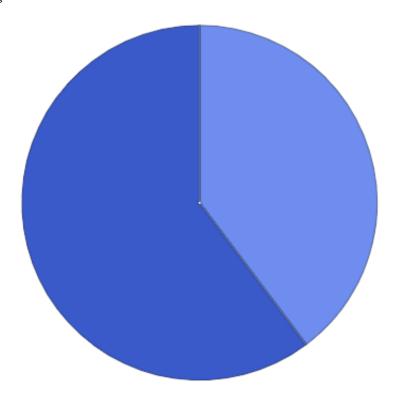

# 1. Un homme

35 votes, 39.77% of total votes

# 2. Une femme

53 votes, 60.23% of total votes